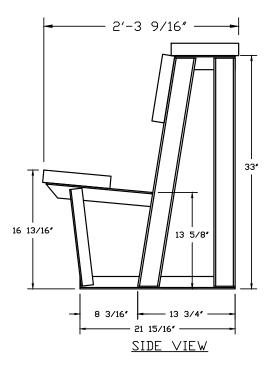

5' Players Bench W/ Single Shelf

## GENERAL SPECIFICATIONS

- ALL ALUMINUM UNDERSTRUCTURE
- 2×10 ANDDIZED SEAT PLANK
- 2×10 ANDDIZED PLANK UPPER SEAT AREA
- 2×10 ANDDIZED BACKREST PLANK
- RECOMMEND CONCRETE PAD FOR ANCHORAGE (BY OTHERS)