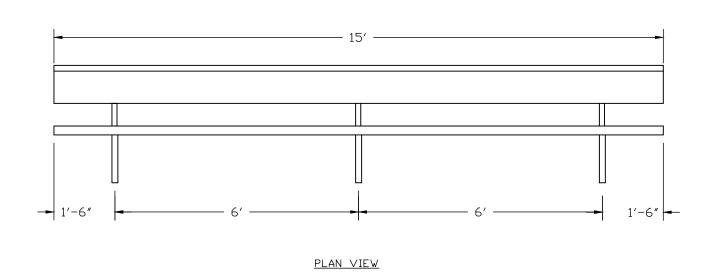

5' Players Bench W/ Single Shelf

## GENERAL SPECIFICATIONS

- ALL ALUMINUM UNDERSTRUCTURE
- 2×10 ANDDIZED SEAT PLANK
- 2×10 ANDDIZED PLANK UPPER SEAT AREA
- 2×10 ANDDIZED BACKREST PLANK
- RECOMMEND CONCRETE PAD FOR ANCHORAGE (BY OTHERS)