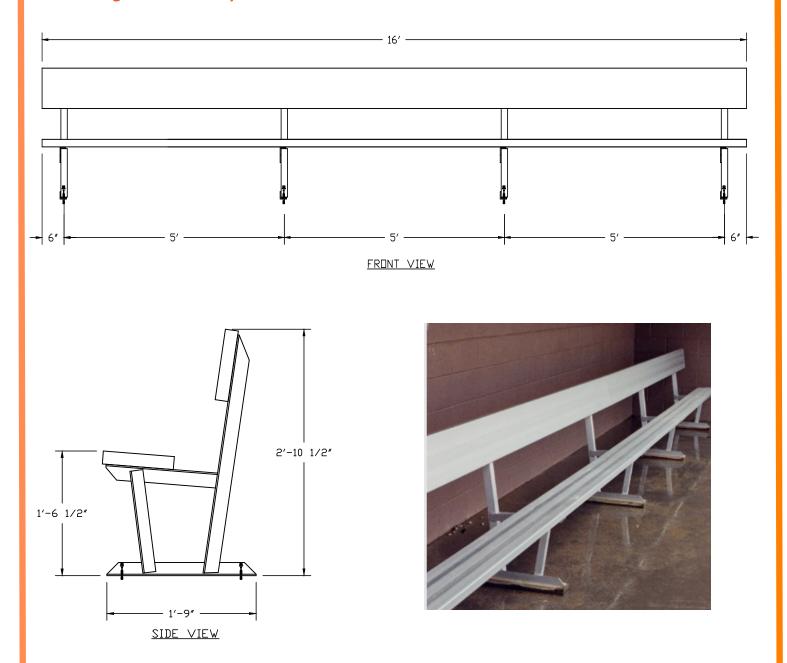

## GENERAL SPECIFICATIONS

- ALL ALUMINUM UNDERSTRUCTURE
- 2X10 ALUMINUM ANDDIZED SEAT PLANK
- 2X10 ALUMINUM ANDDIZED BACKREST PLANK
- RECOMMEND CONCRETE PAD FOR ANCHORAGE (BY OTHERS)
- CONCRETE ANCHORS BY OTHERS (3/8" x 2 3/8")

## 16' Players Bench W/Backrest