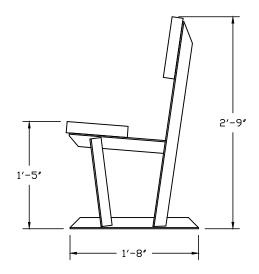

## <u>SIDE VIEW</u>

## GENERAL SPECIFICATIONS

- ALL ALUMINUM UNDERSTRUCTURE
- 2×10 ANDDIZED SEATS
- 2X10 ANDDIZED BACK REST
- RECOMMEND CONCRETE PAD FOR ANCHORAGE (BY OTHERS)
- CONCRETE ANCHORS BY OTHERS (3%")

The Manufacturer warrants its bleacher products to be free from defects in materials and workmanship for a period of five (5) years beginning with the date the product is completed at the job site. Product installation can be performed by factory trained personnel or by the customer personnel following the detailed assembly instructions of the manufacturer. This warranty excludes all other defects resulting from abnormal use or abuse, accidental damage or any occurrences beyond the manufacturers control.