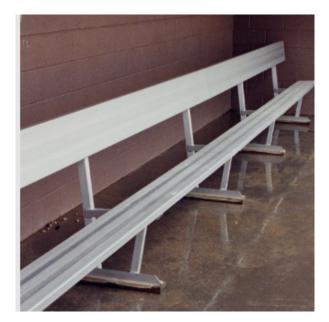

Designed for safety. Built for fun.

www.unlimitedsportssolutions.com 531-207-9331 sales@unlimitedsportssolutions.com







## <u>SIDE VIEW</u>

## GENERAL SPECIFICATIONS

- ALL ALUMINUM UNDERSTRUCTURE
- 2×10 ANDDIZED SEATS
- 2X10 ANDDIZED BACK REST
- RECOMMEND CONCRETE PAD FOR ANCHORAGE (BY OTHERS)
- CONCRETE ANCHORS BY OTHERS (3%")



The Manufacturer warrants its bleacher products to be free from defects in materials and workmanship for a period of five (5) years beginning with the date the product is completed at the job site. Product installation can be performed by factory trained personnel or by the customer personnel following the detailed assembly instructions of the manufacturer. This warranty excludes all other defects resulting from abnormal use or abuse, accidental damage or any occurrences beyond the manufacturers control.

## 20' Players Bench W/Backrest