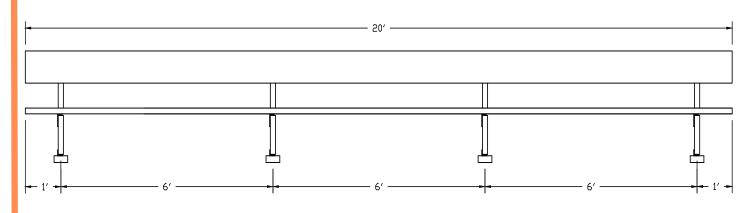

## GENERAL SPECIFICATIONS

- ALL ALUMINUM UNDERSTRUCTURE
- 2×10 ANDDIZED SEATS
- 2X10 ANDDIZED BACK REST
- RECOMMEND CONCRETE PAD FOR ANCHORAGE (BY OTHERS)
- CONCRETE ANCHORS BY OTHERS (3%")

The Manufacturer warrants its bleacher products to be free from defects in materials and workmanship for a period of five (5) years beginning with the date the product is completed at the job site. Product installation can be performed by factory trained personnel or by the customer personnel following the detailed assembly instructions of the manufacturer. This warranty excludes all other defects resulting from abnormal use or abuse, accidental damage or any occurrences beyond the manufacturers control.

## 20' Players Bench W/Backrest