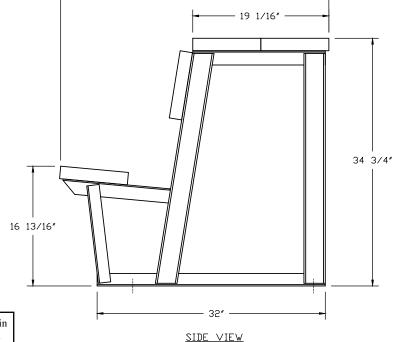

## GENERAL SPECIFICATIONS

- ALL ALUMINUM UNDERSTRUCTURE
- 2×10 ANDDIZED SEAT PLANK
- 2×10 ANDDIZED BACKREST PLANK
- (2) 2×10 ANDDIZED PLANK UPPER SEAT AREA
- RECOMMEND CONCRETE PAD FOR ANCHORAGE (BY OTHERS)

NET SEATING CAPACITY - 014

- 37 5/8**″** ---

The Manufacturer warrants its bleacher products to be free from defects in materials and workmanship for a period of five (5) years beginning with the date the product is completed at the job site. Product installation can be performed by factory trained personnel or by the customer personnel following the detailed assembly instructions of the manufacturer. This warranty excludes all other defects resulting from abnormal use or abuse, accidental damage or any occurrences beyond the manufacturers control.

## 20' Players Bench W/Double Upper Bench