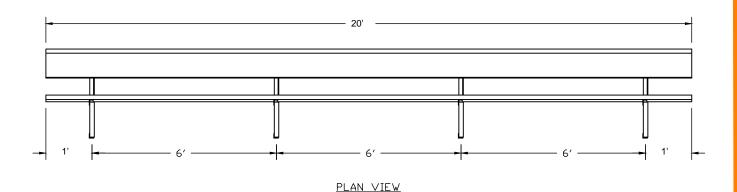

## GENERAL SPECIFICATIONS

- ALL ALUMINUM UNDERSTRUCTURE
- 2×10 ANDDIZED SEAT PLANK
- 2×10 ANDDIZED BACKREST PLANK
- (2) 2×10 ANDDIZED PLANK UPPER SEAT AREA
- RECOMMEND CONCRETE PAD FOR ANCHORAGE (BY OTHERS)

NET SEATING CAPACITY - 014

- 37 5/8**″** ---

The Manufacturer warrants its bleacher products to be free from defects in materials and workmanship for a period of five (5) years beginning with the date the product is completed at the job site. Product installation can be performed by factory trained personnel or by the customer personnel following the detailed assembly instructions of the manufacturer. This warranty excludes all other defects resulting from abnormal use or abuse, accidental damage or any occurrences beyond the manufacturers control.

## 20' Players Bench W/Double Upper Bench