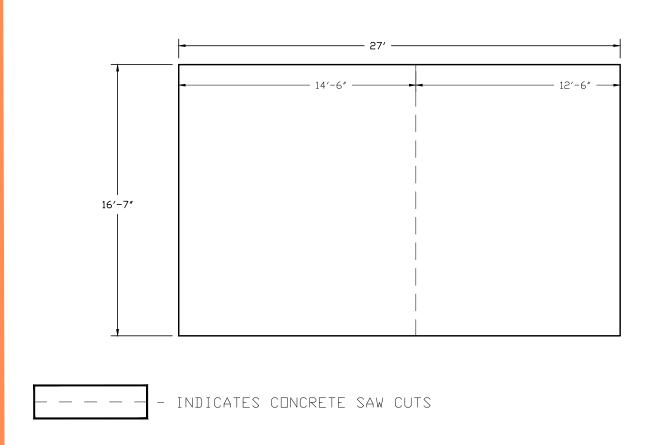

## CONCRETE LAYOUT

## CONCRETE RECOMMENDATION

- CONSTRUCTION SITE SHALL BE WELL DRAINED
- FILL SHALL BE CLEAN & FIRMLY COMPACTED
- CONCRETE SHALL BE 3000 PSI MIX
- 5" MINIMUM THICKNESS
- PAD SHALL HAVE REINFORCING WIRE
- ESTIMATED CONCRETE VOLUME:

447 TOTAL PAD SQ, FT 6.8987 CU, YDS, 0000

## NØTICE:

THIS CONCRETE DESIGN RECOMMENDATION IS CALCULATED ASSUMING A 2500 P.S.F. SOIL BEARING CAPACITY & WILL PREVENT THE ANCHORED UNIT FROM OVERTURN. THE CUSTOMER IS SOLELY RESPONSIBLE FOR THE FINAL DESIGN & SITE PREPARATION TO LOCAL CODES & ORDINANCES. A LOCAL CONCRETE CONTRACTOR WILL BE A VALUED SOURCE IN THE DETERMINATION.