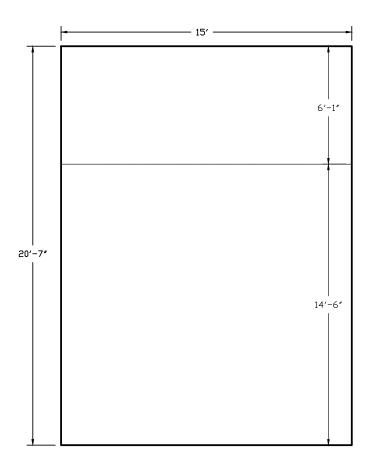

## CONCRETE RECOMMENDATION

- CONSTRUCTION SITE SHALL BE WELL DRAINED
- FILL SHALL BE CLEAN & FIRMLY COMPACTED
- CONCRETE SHALL BE 3000 PSI MIX
- 5" MINIMUM THICKNESS
- PAD SHALL HAVE REINFORCING WIRE
- ESTIMATED CONCRETE VOLUME: (309 TOTAL PAD SQ. FT) 3.8 CU. YDS.

## NOTICE:

THIS CONCRETE DESIGN RECOMMENDATION IS CALCULATED ASSUMING A 2500 P.S.F. SOIL BEARING CAPACITY & WILL PREVENT THE ANCHORED UNIT FROM OVERTURN. THE CUSTOMER IS SOLELY RESPONSIBLE FOR THE FINAL DESIGN & SITE PREPARATION TO LOCAL CODES & ORDINANCES. A LOCAL CONCRETE CONTRACTOR WILL BE A VALUED SOURCE IN THE DETERMINATION.

## Recommended Concrete