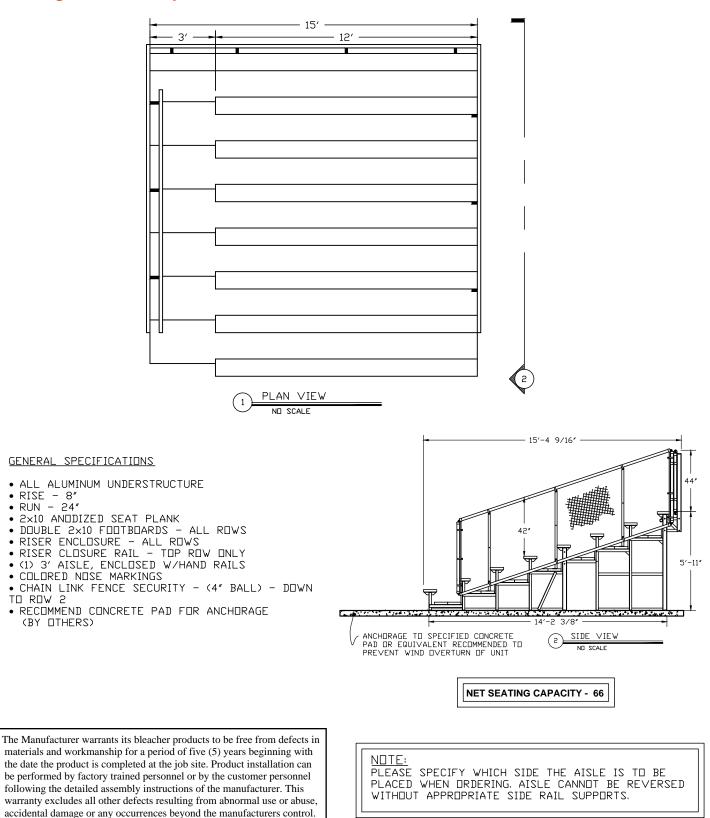

## 8 Row x 15' Bleacher

Designed for safety. Built for fun.

www.unlimitedsportssolutions.com 531-207-9331 sales@unlimitedsportssolutions.com

- INDICATES CONCRETE SAW CUTS

## CONCRETE RECOMMENDATION

- CONSTRUCTION SITE SHALL BE WELL DRAINED
- FILL SHALL BE CLEAN & FIRMLY COMPACTED
- CONCRETE SHALL BE 3000 PSI MIX
- 5" MINIMUM THICKNESS
- PAD SHALL HAVE REINFORCING WIRE
- ESTIMATED CONCRETE VOLUME: (309 TOTAL PAD SQ. FT) 3.8 CU. YDS.

## NOTICE:

THIS CONCRETE DESIGN RECOMMENDATION IS CALCULATED ASSUMING A 2500 P.S.F. SOIL BEARING CAPACITY & WILL PREVENT THE ANCHORED UNIT FROM OVERTURN. THE CUSTOMER IS SOLELY RESPONSIBLE FOR THE FINAL DESIGN & SITE PREPARATION TO LOCAL CODES & ORDINANCES. A LOCAL CONCRETE CONTRACTOR WILL BE A VALUED SOURCE IN THE DETERMINATION.