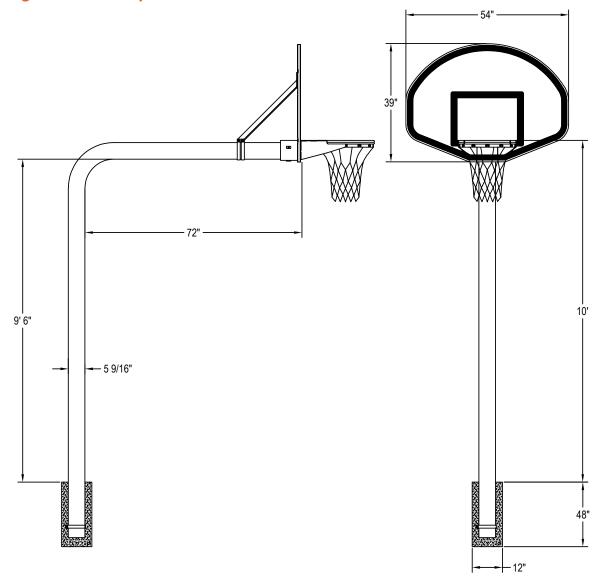

www.unlimitedsportssolutions.com 531-207-9331 sales@unlimitedsportssolutions.com

Designed for safety. Built for fun.

PR76 package includes: Mega-Duty 5-9/16" OD hot dip galvanized steel pipe with 72" safe play area, heavy duty 1-5/8" backboard braces, 48" in-ground bury; Fan-shaped 39"x54" backboard with heavy-duty mounting support structure, 12ga. steel skin, white powder coated finish (10-year limited warranty); Ultimate playground goal with double 5/8" steel rim, No-Fail netlocks to add strength and eliminate netlock breakage, 3/16" thick steel box-style backplate and rim supports, nylon net (included) but can accept chain net. Add additional pole padding for increased player safety.