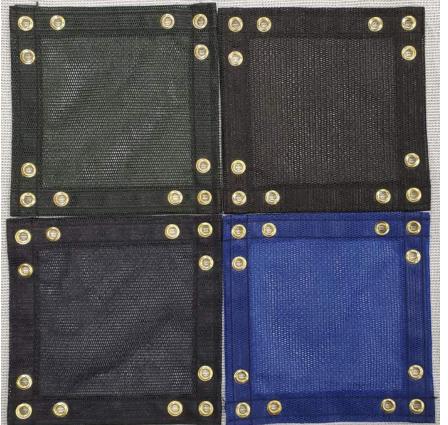

ons.com





Using the same heavy duty poles and hardware we incorporate into our netting systems, our Batter's Eye is engineered to meet wind ratings up to 105 mph.

One thing that sets our system apart is the AXC (All Extreme Conditions) Screen that serves as the solid backdrop. AXC is designed for up to 50% less wind load. This reduces stress on the system and makes for virtually a maintenance free product. It is also backed by an industry best 7 year warranty!

Our standard systems come in 20' and 30' heights. Custom sizing available to fit any need.

### Batters Eye System



Designed for safety. Built for fun.





Batters Eye System



Designed for safety. Built for fun.

www.unlimitedsportssolutions.com 531-207-9331 sales@unlimitedsportssolutions.com

## AXC Screen Specifications



COLORS: GREEN, NAVY BLUE, BLACK, ROYAL BLUE

### Limited Warranty 7 Years

After years of development, we proudly present the most durable windscreen the industry has ever seen: AXC Screen. This revolutionary product unites the longevity and durability of knitted polyethylene with the beauty, stability, and feel of premium vinyl coated windscreens. This is by far the most durable and maintenance free windscreen the industry has ever seen. **Material:** High Density Knitted Polyethylene

#### Standard Heights: 6' & 9'

- \*\* Royal Blue and Navy Blue only available in 6' \*\*
- \*\* Custom Heights Available in all colors \*\*

Density: 80%

Weight: 12.5 oz/sq-yd (ASTM-D3776)

**Tear Strength:** Warp 117 lbs/Fill 229 lbs (ASTM-D 5587)

**Breaking Strength:** Warp 238 lbs/Fill 410 lbs (ASTM