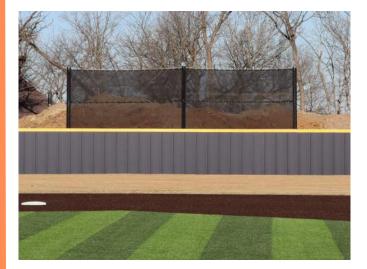

Designed for safety. Built for fun.

www.unlimitedsportssolutions.com 531-207-9331 sales@unlimitedsportssolutions.com

Using the same heavy duty poles and hardware we incorporate into our netting systems, our Batter's Eye is engineered to meet wind ratings up to 105 mph.

Our standard systems come in 20' and 30' heights. Custom sizing available to fit any need.

### Batters Eye System

Designed for safety. Built for fun.

Batters Eye System

Designed for safety. Built for fun.

www.unlimitedsportssolutions.com 531-207-9331 sales@unlimitedsportssolutions.com