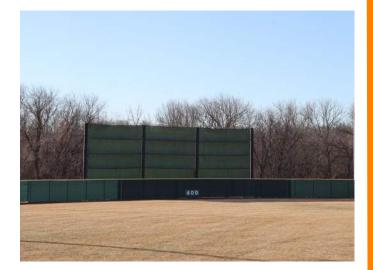

Designed for safety. Built for fun.

www.unlimitedsportssolutions.com 531-207-9331 sales@unlimitedsportssolutions.com

Using the same heavy duty poles and hardware we incorporate into our netting systems, our Batter's Eye is engineered to meet wind ratings up to 105 mph.

Our standard systems come in 20' and 30' heights. Custom sizing available to fit any need.

### Batters Eye System

Designed for safety. Built for fun.

Batters Eye System

Designed for safety. Built for fun.

www.unlimitedsportssolutions.com 531-207-9331 sales@unlimitedsportssolutions.com