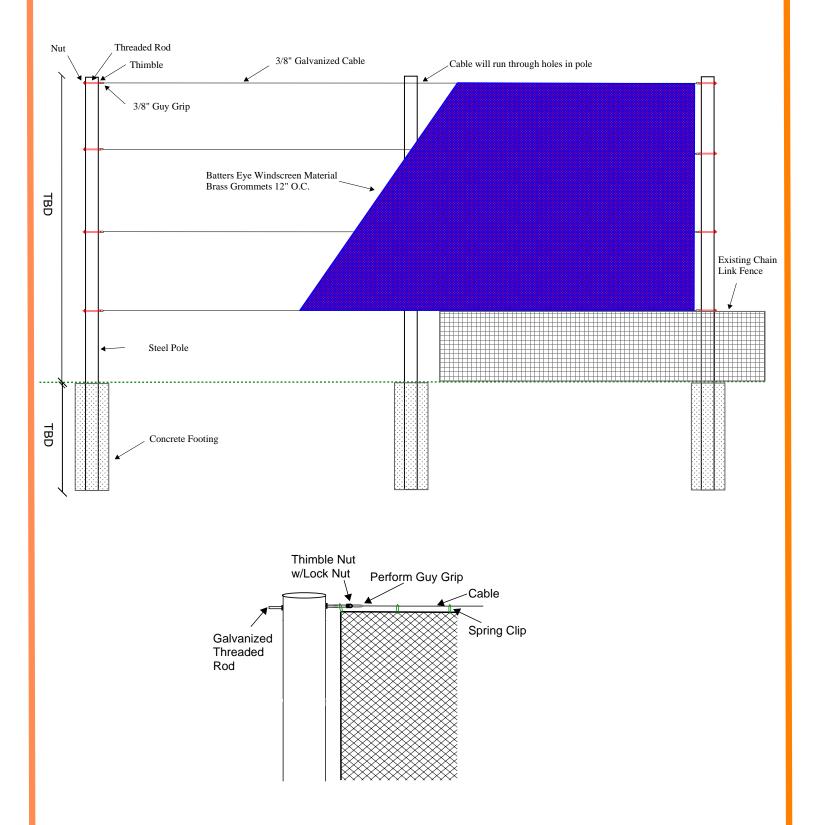

Designed for safety. Built for fun.

www.unlimitedsportssolutions.com 531-207-9331 sales@unlimitedsportssolutions.com

Using the same heavy duty poles and hardware we incorporate into our netting systems, our Batter's Eye is engineered to meet wind ratings up to 105 mph.

One thing that sets our system apart is the AXC (All Extreme Conditions) Screen that serves as the solid backdrop. AXC is designed for up to 50% less wind load. This reduces stress on the system and makes for virtually a maintenance free product. It is also backed by an industry best 7 year warranty!

Our standard systems come in 20' and 30' heights. Custom sizing available to fit any need.